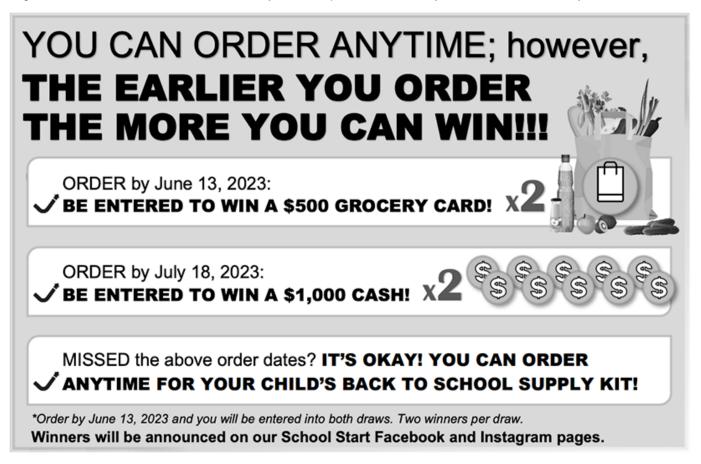

## Dear Parents/Guardians:

Your teachers at Aspen Grove School are excited to offer the opportunity to purchase quality standardized school supplies through School Start for the 2023/2024 school year. This process will save you both time and money.